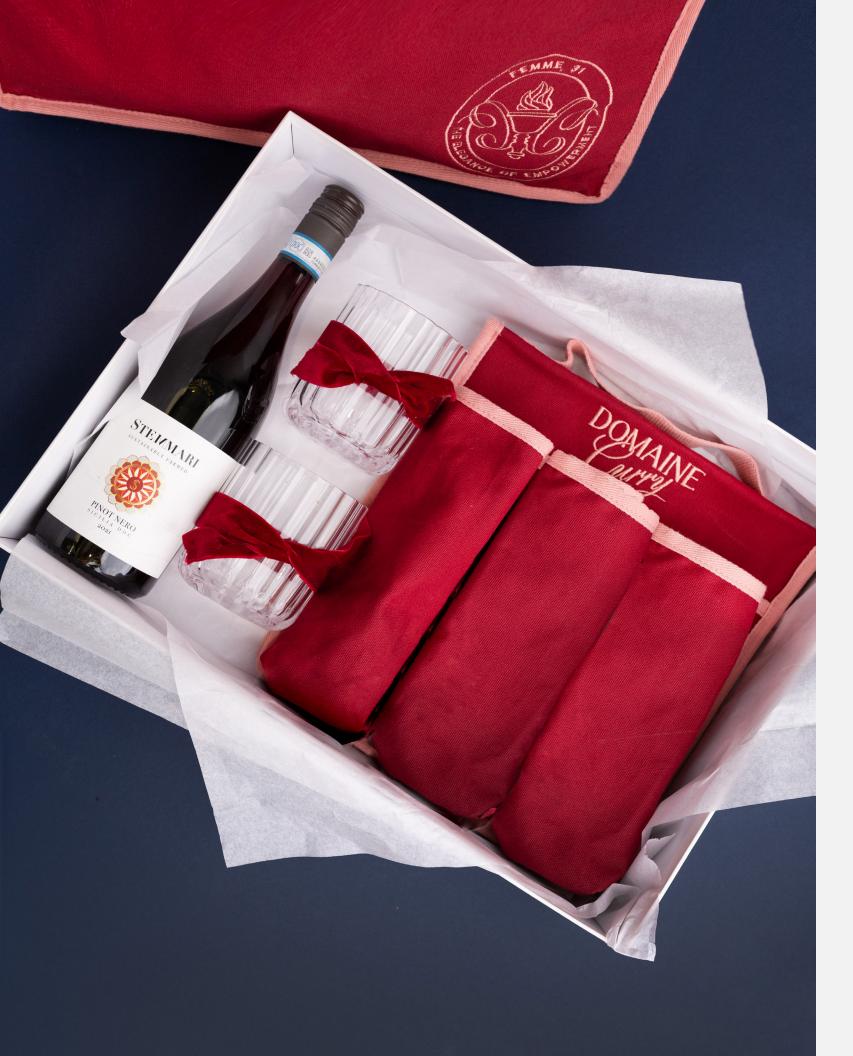

# **VINEYARD WINE TOTE**

16.5"L x 13.5"H x 6.25"D

Nothing says the Holidays more than fine wine- in a convenient cotton carry tote. This 2 piece tote set is a memorable product many customers love.