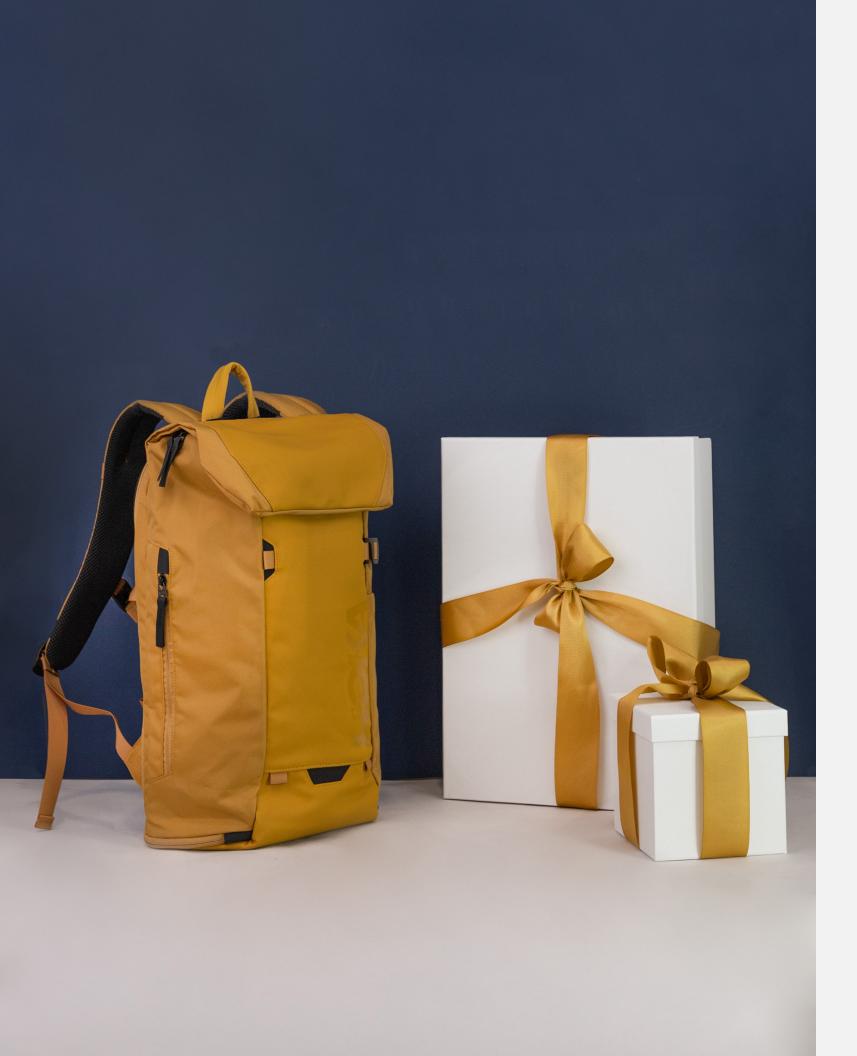

## **20L PRIME BACKPACK**

11.4"L x 18.5"H x 6"D

Meet the 20L Prime Backpack, the ultimate travel and work bag. This sleek and minimal design packs a punch with bold lines and a magnetic flap with zip opening. Whether you're hitting the gym, the trails, or the city streets, the 20L Prime Backpack ensures your items are always organized and ready to go.