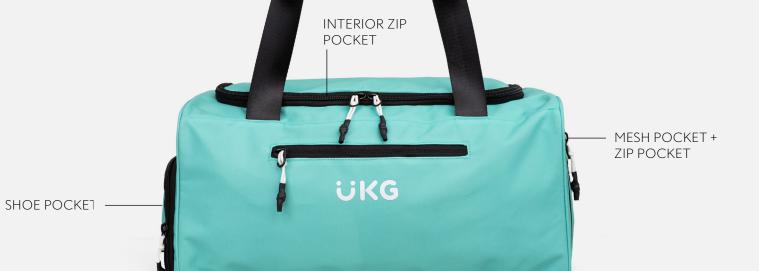

### **EVERYDAY DUFFEL + PACKING CUBE SET**

17"L x 9"H x 9"D

The Everyday Duffel is the perfect companion for all your activities, offering a side zipper pocket, mesh bottle pocket, and a dedicated shoe pocket to keep your gear organized. With a removable shoulder strap, interior zip pocket, and front zip pocket, this duffel combines versatility and convenience for any adventure.