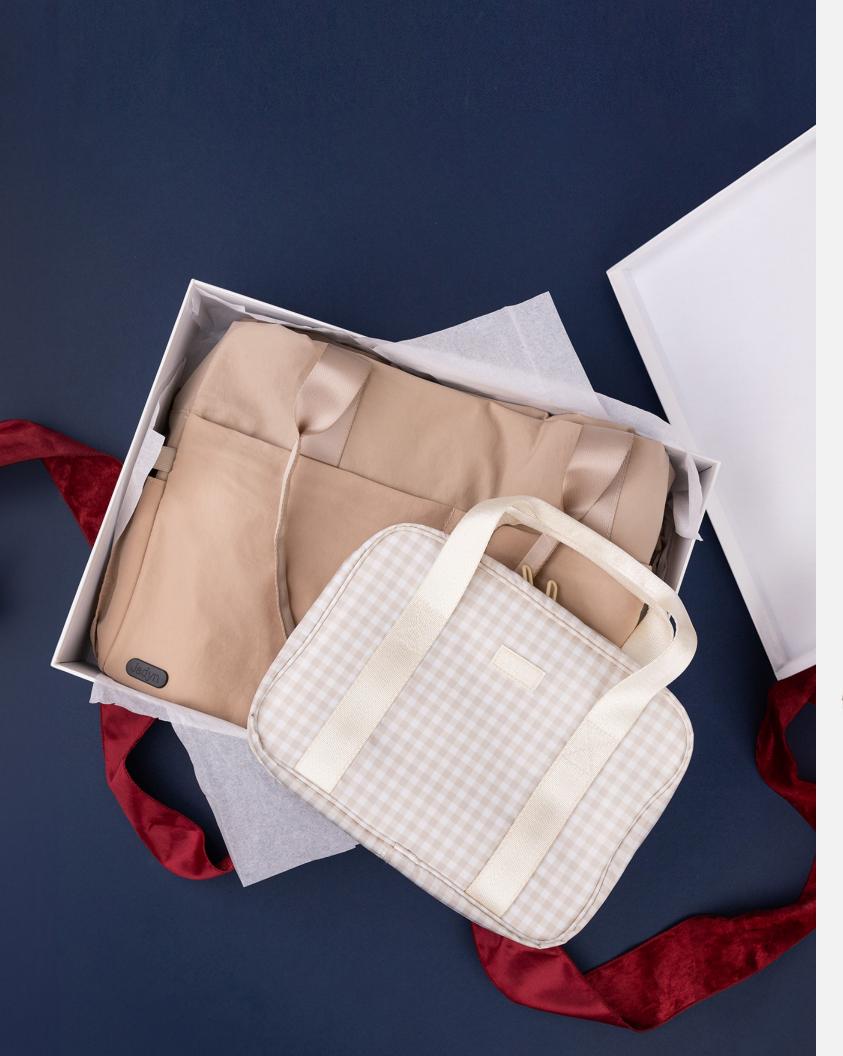

## **AUSTIN DUFFEL + TOILETRY BAG**

18"L x 12"H x 6"D

Laptop sleeve, carry-on compatible and plenty of organization, this bag was designed to go anywhere. This bag is built to last *and* look good with a durable, soft-hand feel material.

11"L x 8"H x 4.5"D

This expandable toiletry bag has four main compartments with one removable section, one dual-zipper compartment, and sewn-in elastics to hold your items in place. It's easy to pack, quick to organize, and simple to use.