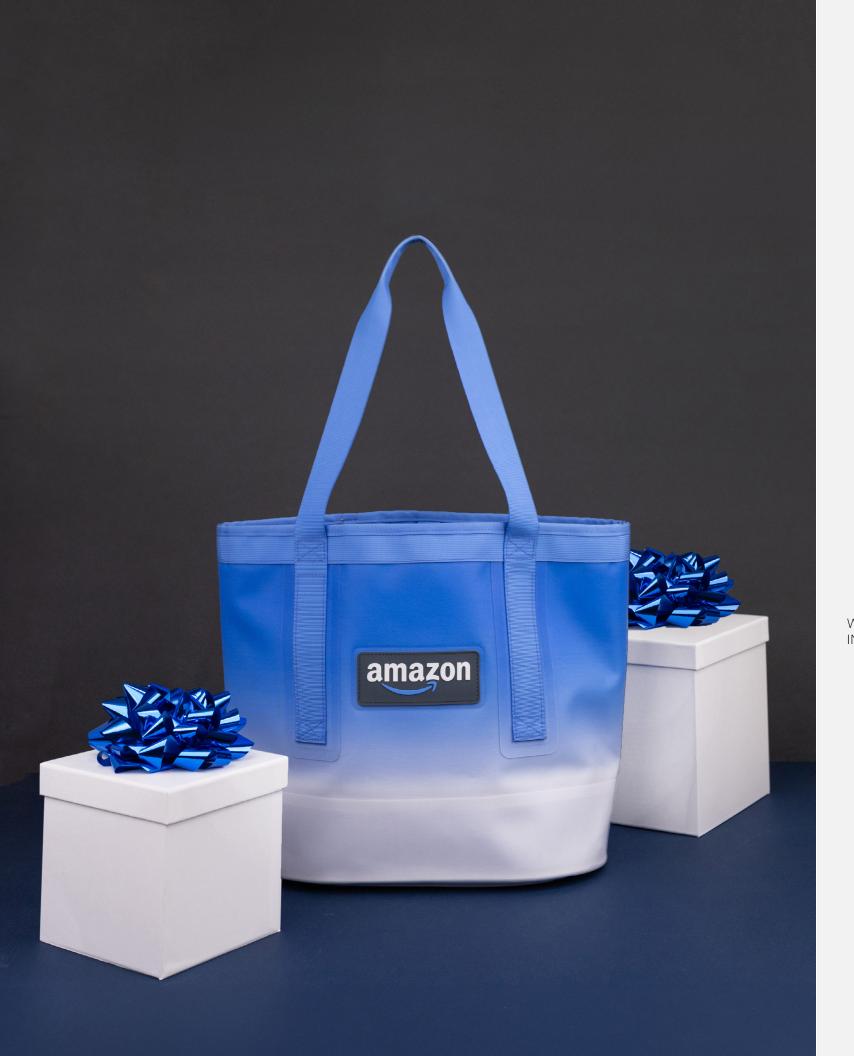

# **COOLER TOTE**

13.4"L x 10.6"H x 6.5"D

Built to last, this just-right size Cooler Tote is perfect for company picnics or employee thank-you's. Made of welded coated nylon, this insulated tote is built to last.