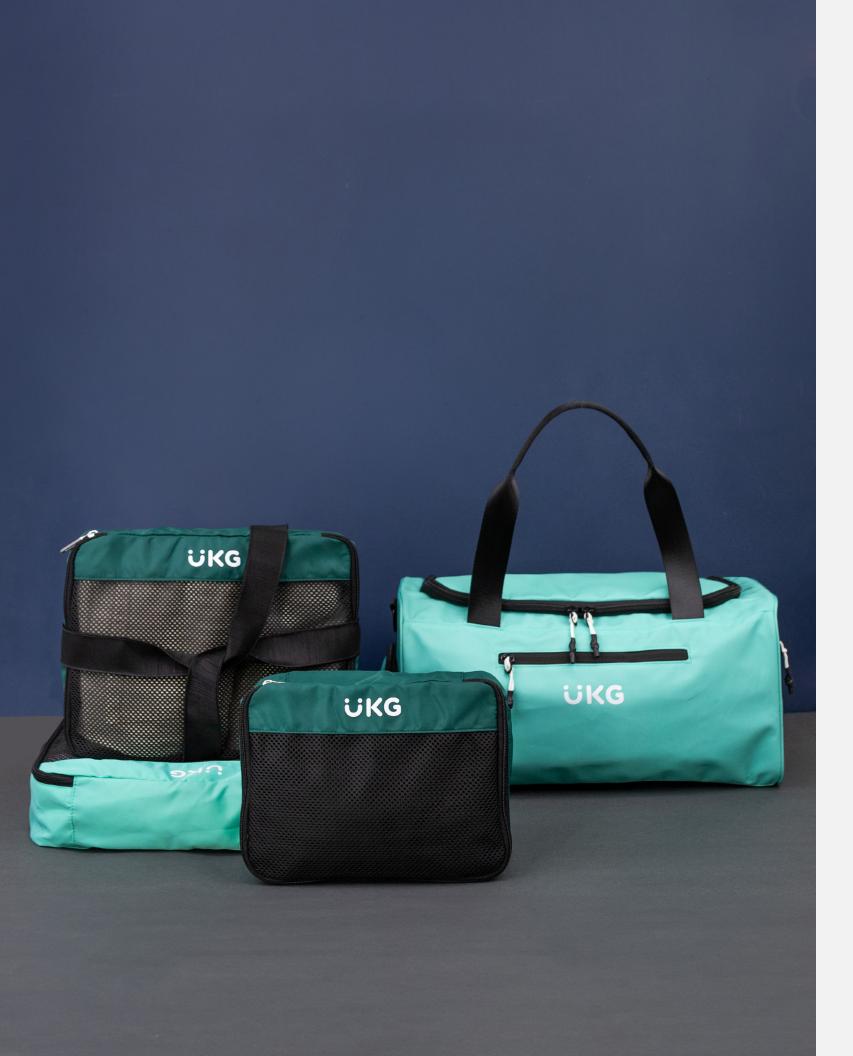

### **EVERYDAY DUFFEL + PACKING CUBE SET**

17"L x 9"H x 9"D

The Everyday Duffel is the perfect companion for all your activities, offering a side zipper pocket, mesh bottle pocket, and a dedicated shoe pocket to keep your gear organized. With a removable shoulder strap, interior zip pocket, and front zip pocket, this duffel combines versatility and convenience for any adventure.

Varrying sizes

The perfect travel companion for organized packing. Comes with 3 different sizes that feature breathable mesh panels for visibility and ventilation, a dedicated intimates cube for undergarments, and durable materials to withstand the rigors of travel.