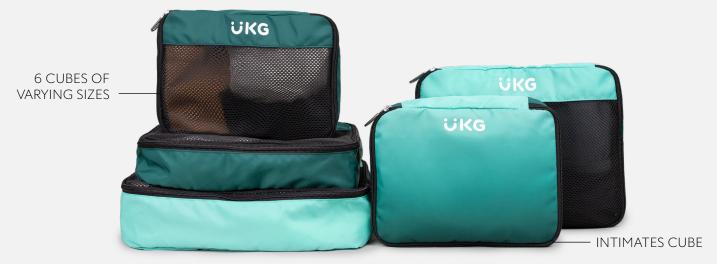

Varrying sizes

The perfect travel companion for organized packing. Comes with 3 different sizes that feature breathable mesh panels for visibility and ventilation, a dedicated intimates cube for undergarments, and durable materials to withstand the rigors of travel.