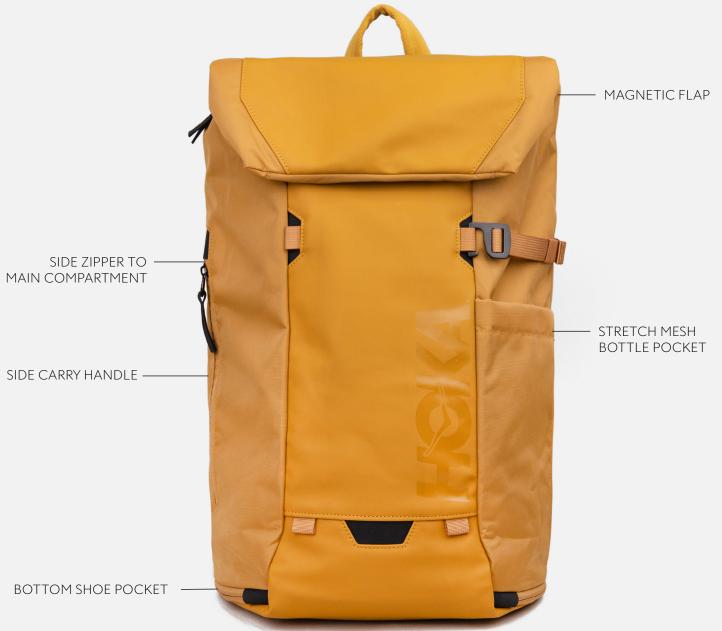

## **20L PRIME BACKPACK**

11.4"L x 18.5"H x 6"D

Meet the 20L Prime Backpack, the ultimate travel and work bag. This sleek and minimal design packs a punch with bold lines and a magnetic flap with zip opening. Whether you're hitting the gym, the trails, or the city streets, the 20L Prime Backpack ensures your items are always organized and ready to go.