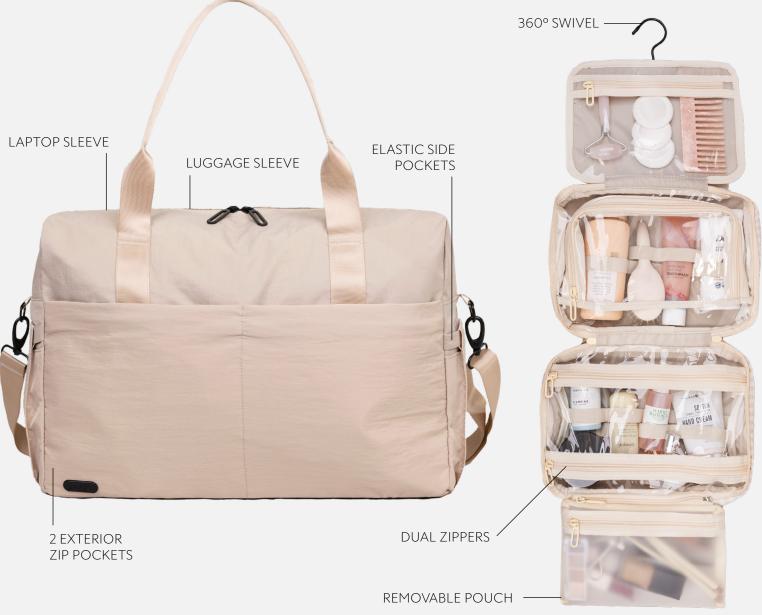

## **AUSTIN DUFFEL + TOILETRY BAG**

18"L x 12"H x 6"D

Laptop sleeve, carry-on compatible and plenty of organization, this bag was designed to go anywhere. This bag is built to last *and* look good with a durable, soft-hand feel material.

11"L x 8"H x 4.5"D

This expandable toiletry bag has four main compartments with one removable section, one dual-zipper compartment, and sewn-in elastics to hold your items in place. It's easy to pack, quick to organize, and simple to use.