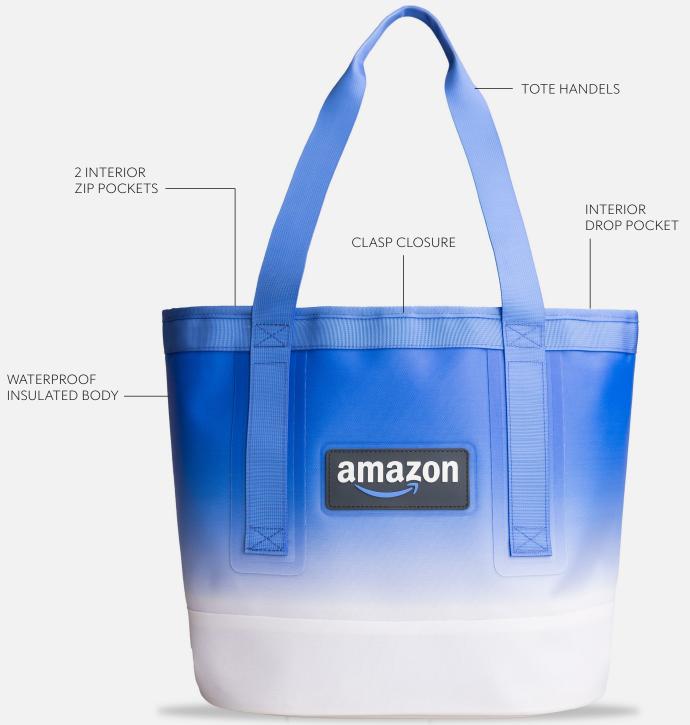

# **COOLER TOTE**

13.4"L x 10.6"H x 6.5"D

Built to last, this just-right size Cooler Tote is perfect for company picnics or employee thank-you's. Made of welded coated nylon, this insulated tote is built to last.