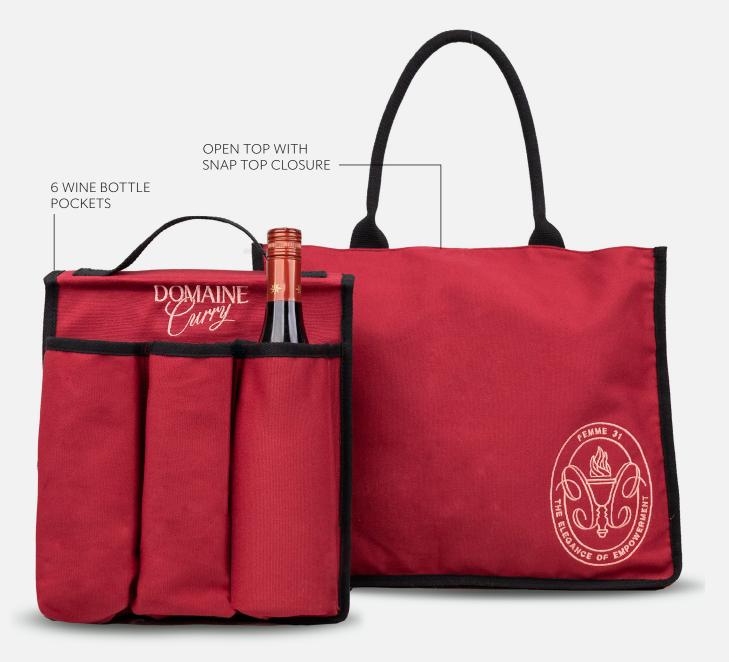

# **VINEYARD WINE TOTE**

16.5"L x 13.5"H x 6.25"D

Nothing says the Holidays more than fine wine- in a convenient cotton carry tote. This 2 piece tote set is a memorable product many customers love.