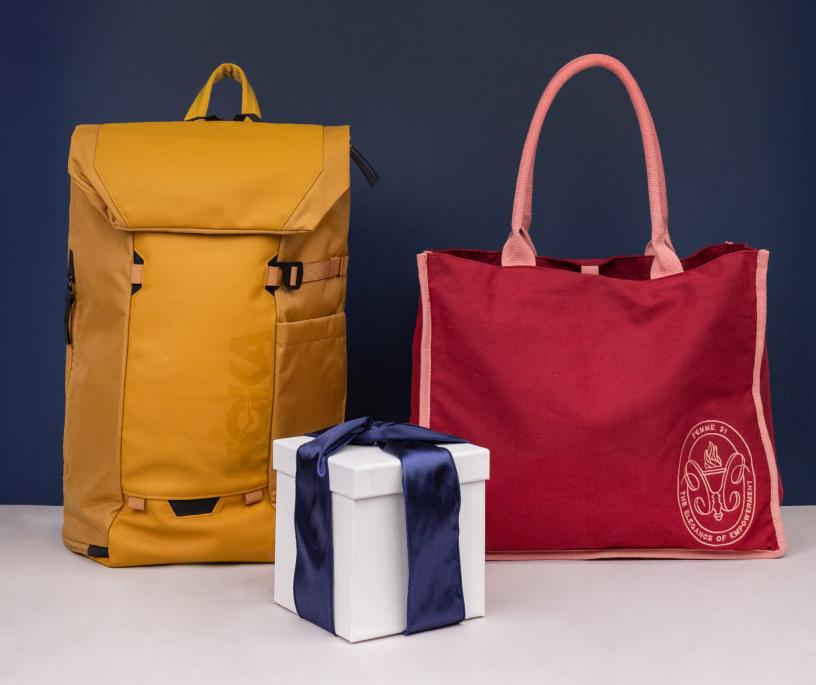

## **20L PRIME BACKPACK**

11.4"L x 18.5"H x 6"D

Meet the 20L Prime Backpack, the ultimate travel and work bag. This sleek and minimal design packs a punch with bold lines and a magnetic flap with zip opening. Whether you're hitting the gym, the trails, or the city streets, the 20L Prime Backpack ensures your items are always organized and ready to go.

# **VINEYARD WINE TOTE**

16.5"L x 13.5"H x 6.25"D

Nothing says the Holidays more than fine wine- in a convenient cotton carry tote. This 2 piece tote set is a memorable product many customers love.