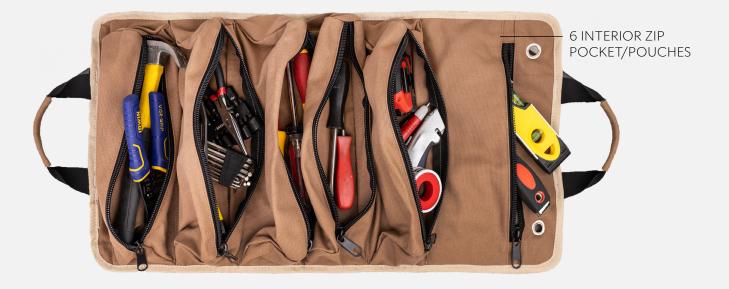

## **TOOL ROLL**

ROLLED: 14.5"L x 11.4"H x 5.7"D FLAT: 26"L x 14.5"H

Organize your tools with the compact and convenient Tool Roll. Featuring a sturdy canvas exterior, it includes a carry handle, an exterior zip pocket, six interior zip pockets/pouches, and a secure buckle closure. Perfect for professionals on the move.