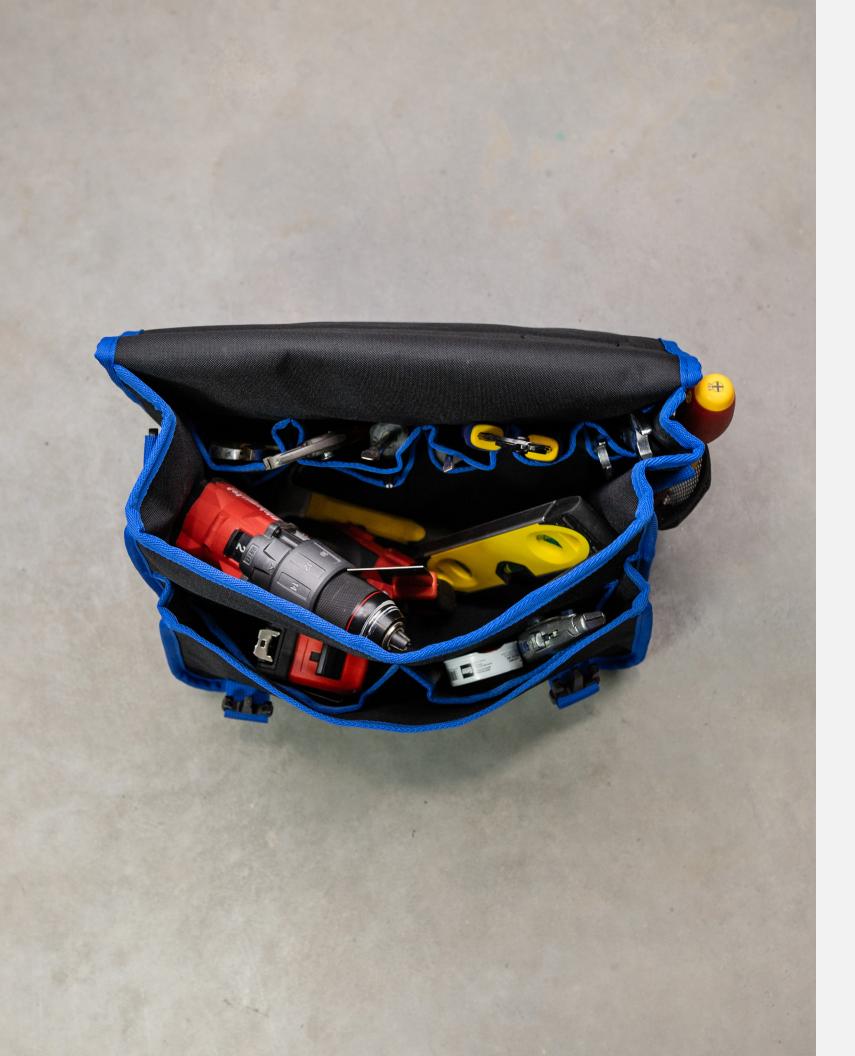

## **SHOULDER TOOL BAG**

13.75"L x 11.5"H x 6.25"D

This bag features tool compartments, a buckle closure, a mesh pocket, a carry handle, and a shoulder strap for easy transport. Ideal for professionals and vvv enthusiasts.