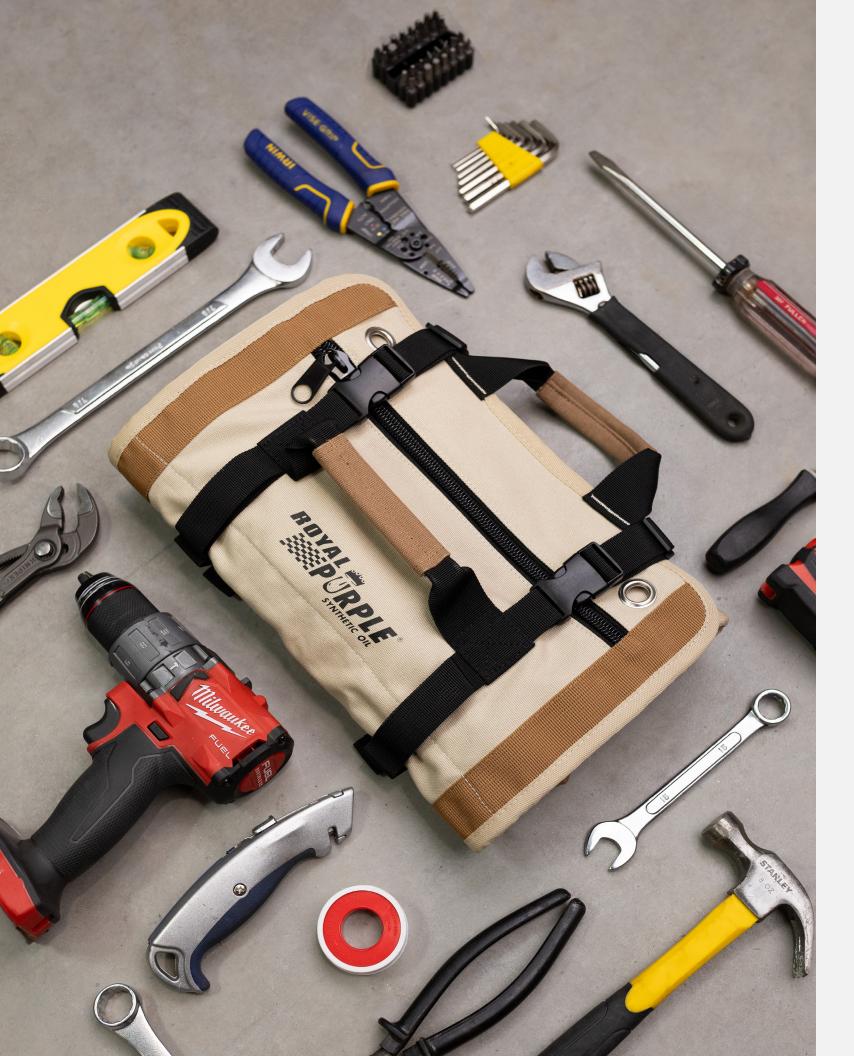

## **TOOL ROLL**

ROLLED: 14.5"L x 11.4"H x 5.7"D FLAT: 26"L x 14.5"H

Organize your tools with the compact and convenient Tool Roll. Featuring a sturdy canvas exterior, it includes a carry handle, an exterior zip pocket, six interior zip pockets/pouches, and a secure buckle closure. Perfect for professionals on the move.