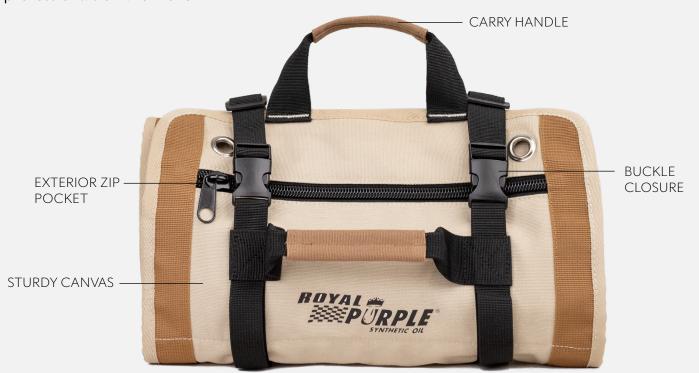

## **TOOL ROLL**

ROLLED: 14.5"L x 11.4"H x 5.7"D FLAT: 26"L x 14.5"H

Organize your tools with the compact and convenient Tool Roll. Featuring a sturdy canvas exterior, it includes a carry handle, an exterior zip pocket, six interior zip pockets/pouches, and a secure buckle closure. Perfect for professionals on the move.