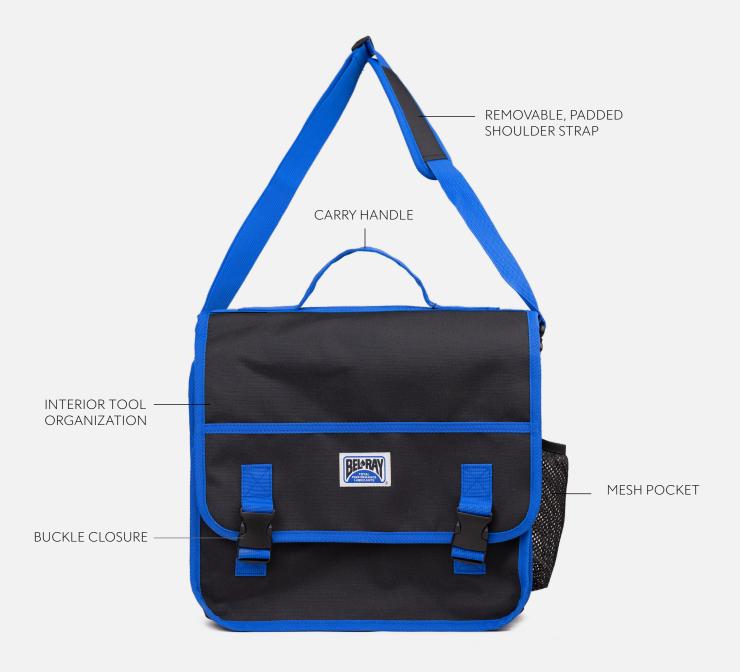

## **SHOULDER TOOL BAG**

13.75"L x 11.5"H x 6.25"D

This bag features tool compartments, a buckle closure, a mesh pocket, a carry handle, and a shoulder strap for easy transport. Ideal for professionals and vvv enthusiasts.