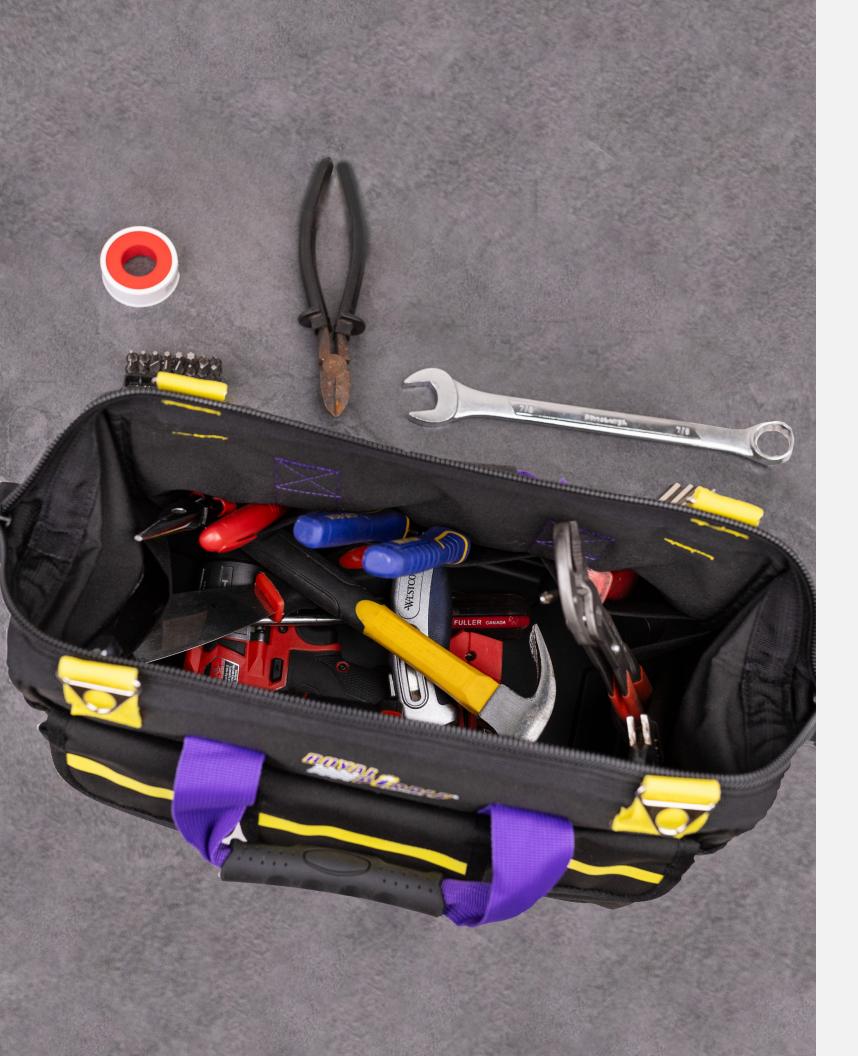

## **HEAVY DUTY WORK BAG**

16.5"L x 13.5"H x 9.25"D

Built tough for professionals, the Heavy Duty Work Bag keeps your tools organized with Velcro and drop pockets. Made from durable material and featuring a sturdy plastic base, this bag is perfect for any job site. Ideal for construction, electricians, and DIY enthusiasts.