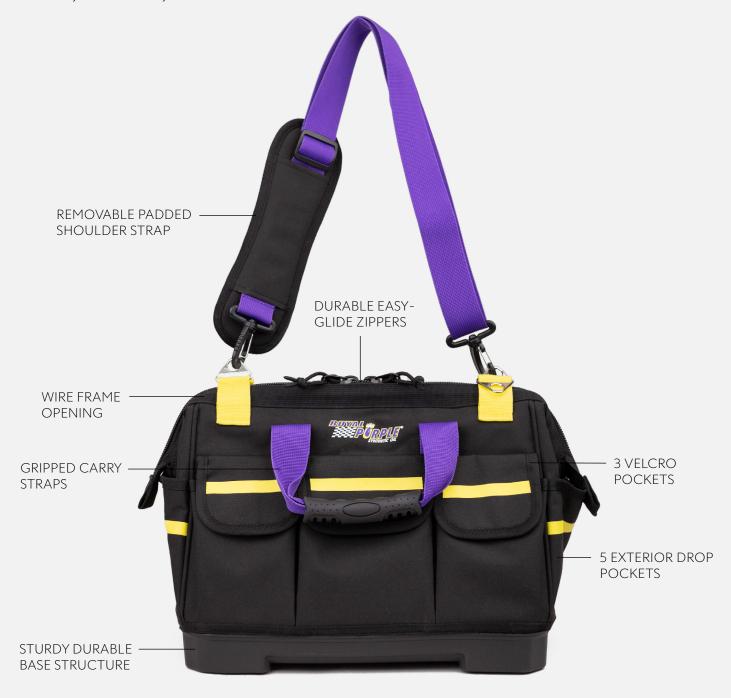

## **HEAVY DUTY WORK BAG**

16.5"L x 13.5"H x 9.25"D

Built tough for professionals, the Heavy Duty Work Bag keeps your tools organized with Velcro and drop pockets. Made from durable material and featuring a sturdy plastic base, this bag is perfect for any job site. Ideal for construction, electricians, and DIY enthusiasts.