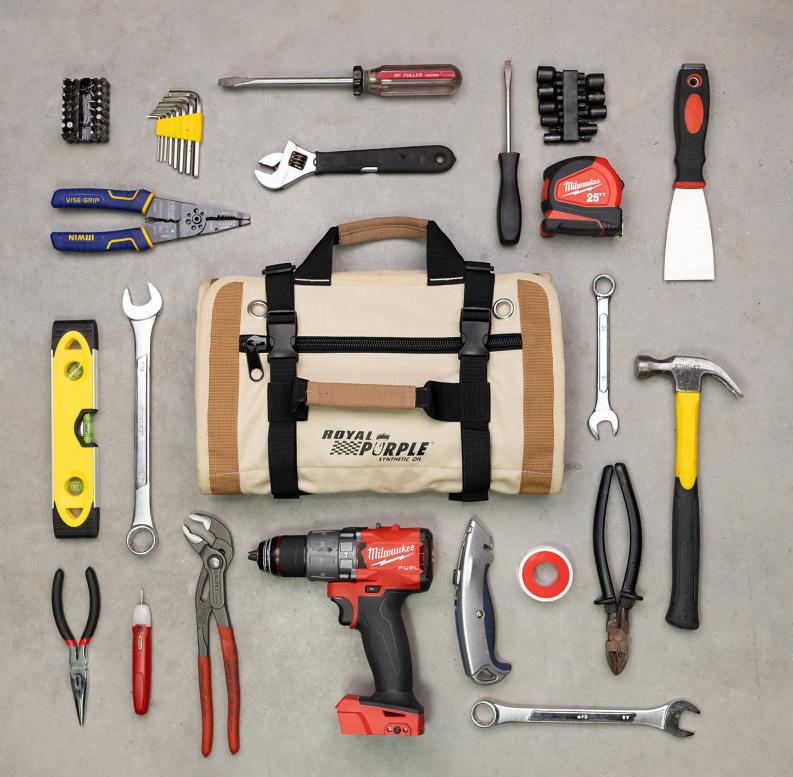

## **TOOL ROLL**

ROLLED: 14.5"L x 11.4"H x 5.7"D FLAT: 26"L x 14.5"H

Organize your tools with the compact and convenient Tool Roll. Featuring a sturdy canvas exterior, it includes a carry handle, an exterior zip pocket, six interior zip pockets/pouches, and a secure buckle closure. Perfect for professionals on the move.