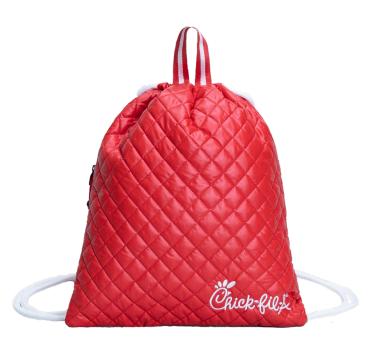

### **QUILTED DRAWSTRING CINCH**

13.75"L x 15.75"H

The Drawstring Cinch combines style and functionality with quality rope straps and a sturdy handle for versatile carrying options. It features an interior zip pocket and an additional zip pocket on the side seam, ensuring your essentials are securely organized and easily accessible.