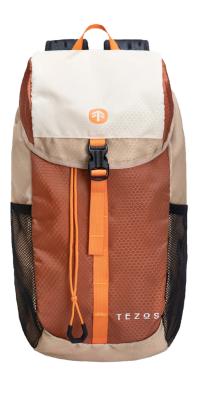

#### **ADVENTURE DAYPACK**

9"L x 18"H x 5.25"D

The Adventure Daypack is the perfect companion for day hikes, mountain biking, camping, and travel. This daypack is lightweight, durable and has breathable padded mesh for extra comfort. The cinch top opening is easy to use and features a cinch cover for added protection.