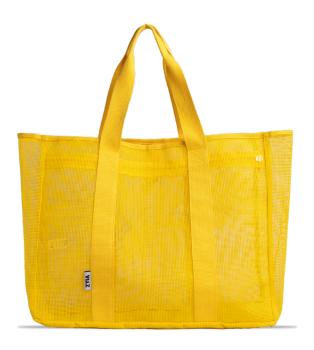

### **MESH BEACH TOTE**

17"L x 13.25"H x 6.25"D

Farmer's markets to the sandy destinations, the Mesh Beach Tote carrys the essentials. This unstructured mesh bag is a low–budget win for sunny days.

15 FAVORITES 2 15 FAVORITES