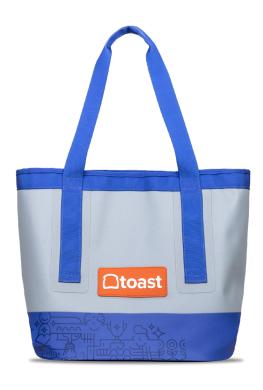

### **COOLER TOTE**

14"L x 13"H x 8"D

Built to last, this just-right size Cooler Tote is perfect for company picnics or employee thank-you's. Made of welded coated nylon, this insulated tote is built to last.