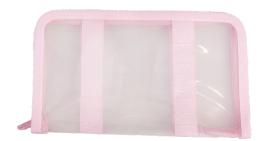

### **POUCHES**

DIMENSIONS VARY

Pouches offer versatile storage solutions with varying sizes and dimensions to fit all your essentials, crafted from durable materials for long-lasting use. Perfect for organizing pens, pencils, makeup, and other small items, these pouches keep everything in place whether at home or on the go.