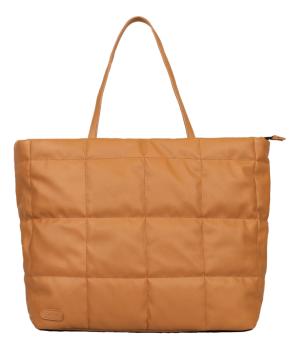

### **WORK TOTE**

17.75"L x 11.8"H x 6"D

The Work Tote is designed for the modern professional, featuring a convenient luggage sleeve for seamless travel, a dedicated water bottle pocket, and comprehensive interior organization. With its padded laptop sleeve, your tech stays protected while you stay effortlessly organized on the go.