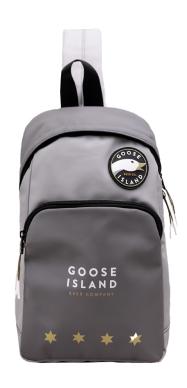

#### **BEYOND BACKPACK**

11"L x 19"H x 6"D

The Beyond Backpack offers convenience and comfort with its U-shaped top opening for easy access, expanding water bottle pockets, and dedicated interior laptop and accessory pockets. The front zip pocket keeps essentials within reach, while the molded foam backing, thick padded straps, and sternum strap ensure maximum comfort and support during your travels.