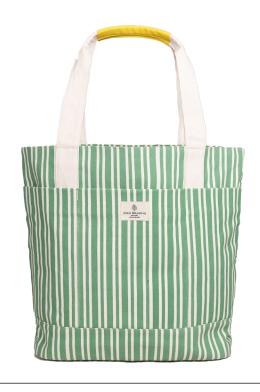

### **EVERYDAY TOTE**

13.5"L x 14.5"H x 5.5"D

The Everyday Tote is the perfect option for notebooks, beach reads and daily essentials. This tote includes an exterior drop pocket, interior zip pocket, comfortable tote handles and custom liner availability.