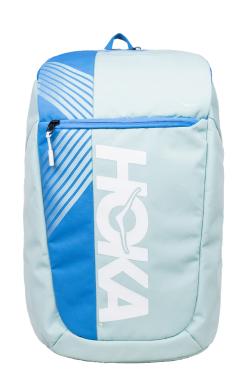

#### **ADVENTURE DAYPACK**

9"L x 18"H x 5.25"D

The Adventure Daypack is the perfect companion for day hikes, mountain biking, camping, and travel. This daypack is lightweight, durable and has breathable padded mesh for extra comfort. The cinch top opening is easy to use and features a cinch cover for added protection.