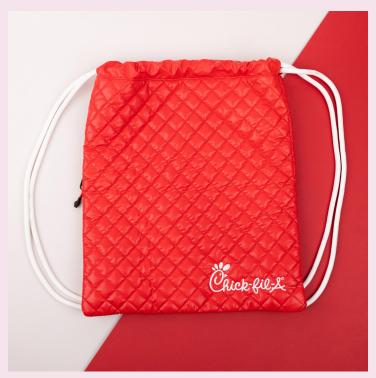

### **QUILTED DRAWSTRING CINCH**

13.75"L x 15.75"H

The Drawstring Cinch combines style and functionality with quality rope straps and a sturdy handle for versatile carrying options. It features an interior zip pocket and an additional zip pocket on the side seam, ensuring your essentials are securely organized and easily accessible.