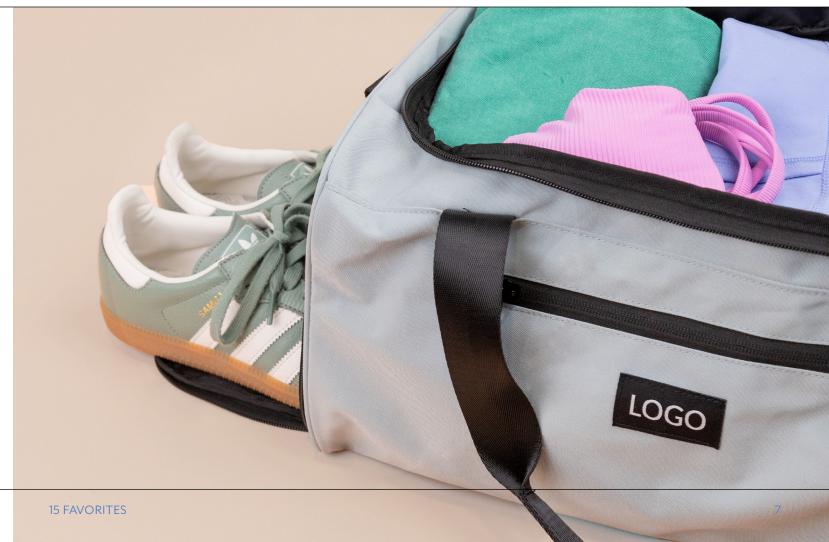

### **EVERYDAY DUFFEL**

13.75"L x 15.75"H x 9"D

The Everyday Duffel is the perfect companion for all your activities, offering a side zipper pocket, mesh bottle pocket, and a dedicated shoe pocket to keep your gear organized. With a removable shoulder strap, interior zip pocket, and front zip pocket, this duffel combines versatility and convenience for any adventure.