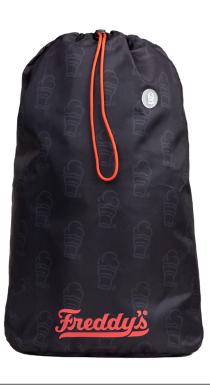

### **SPRINT CINCH**

10.25"L x 18"H x 6.25"D

The Sprint Cinch combines affordability with functionality, featuring a cinch top for easy access and a secure interior zip pocket for your valuables. Designed for comfort on the go, it boasts breathable mesh straps and a convenient hang loop.