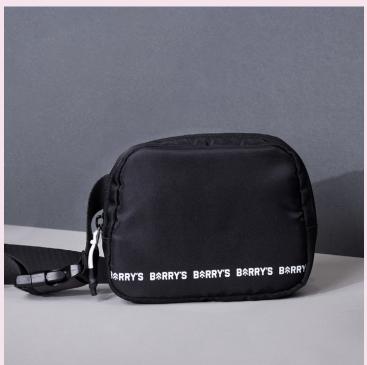

### **EVENT SLING**

7.5"L x 12.75"H x 3"D

The Event Sling combines comfort and security, featuring a padded strap and a hidden zip pocket on the backside for discreet storage. With a front zip pocket and a dedicated zip phone pouch, this sling keeps your essentials organized and easily accessible.