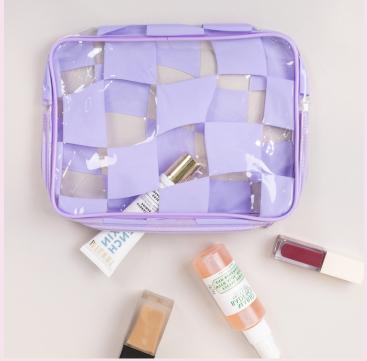

### **POUCHES**

DIMENSIONS VARY

Pouches offer versatile storage solutions with varying sizes and dimensions to fit all your essentials, crafted from durable materials for long-lasting use. Perfect for organizing pens, pencils, makeup, and other small items, these pouches keep everything in place whether at home or on the go.