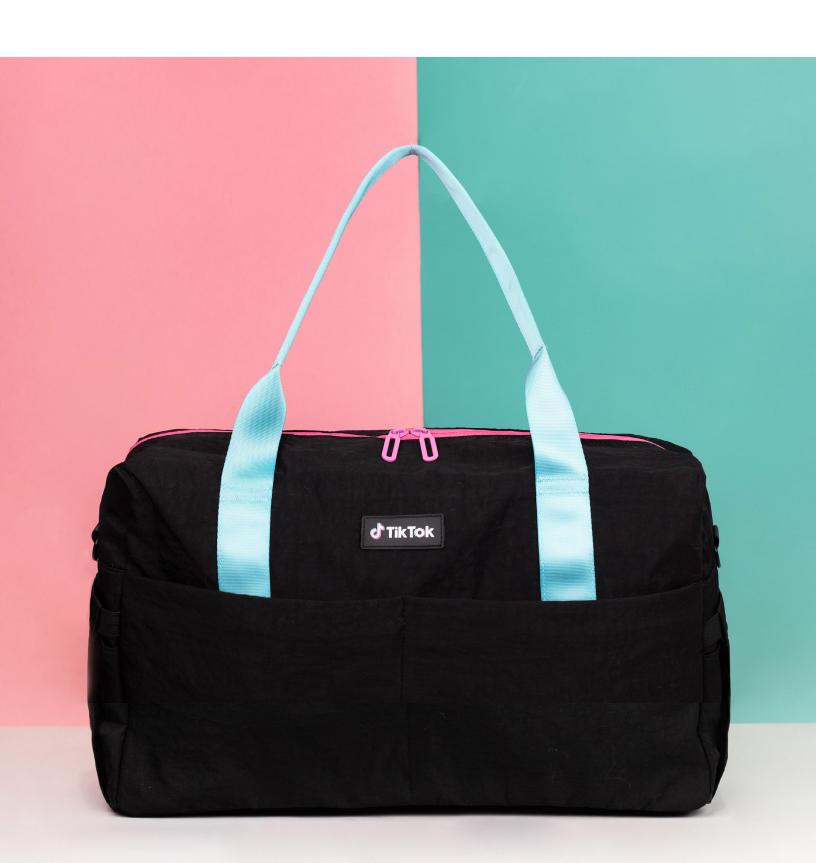

### **EVERYDAY DUFFEL**

13.75"L x 15.75"H x 9"D

The Everyday Duffel is the perfect companion for all your activities, offering a side zipper pocket, mesh bottle pocket, and a dedicated shoe pocket to keep your gear organized. With a removable shoulder strap, interior zip pocket, and front zip pocket, this duffel combines versatility and convenience for any adventure.