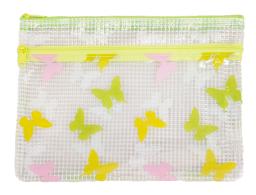

### **POUCHES**

DIMENSIONS VARY

Pouches offer versatile storage solutions with varying sizes and dimensions to fit all your essentials, crafted from durable materials for long-lasting use. Perfect for organizing pens, pencils, makeup, and other small items, these pouches keep everything in place whether at home or on the go.