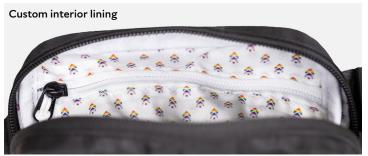

#### **EVERYDAY BELT BAG**

7"L x 5.5"H x 2"D

The Everyday Belt Bag offers style and practicality with its adjustable strap for a customized fit and two interior stretch mesh pockets for easy organization. Compact yet spacious, it's the perfect accessory for keeping your essentials close at hand.