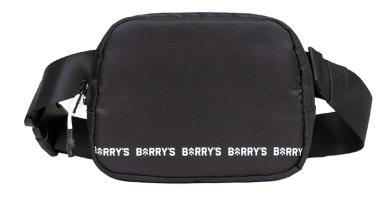

#### **EVERYDAY BELT BAG**

7"L x 5.5"H x 2"D

The Everyday Belt Bag offers style and practicality with its adjustable strap for a customized fit and two interior stretch mesh pockets for easy organization. Compact yet spacious, it's the perfect accessory for keeping your essentials close at hand.