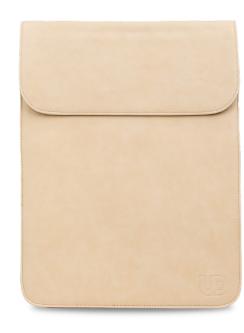

#### **SUEDE LAPTOP SLEEVE**

11"L x 15.75"H x 1"D

The Laptop Sleeve provides exceptional protection ensuring your device stays safe from bumps and scratches. The suede leather is soft, protective, and ultimately timeless.