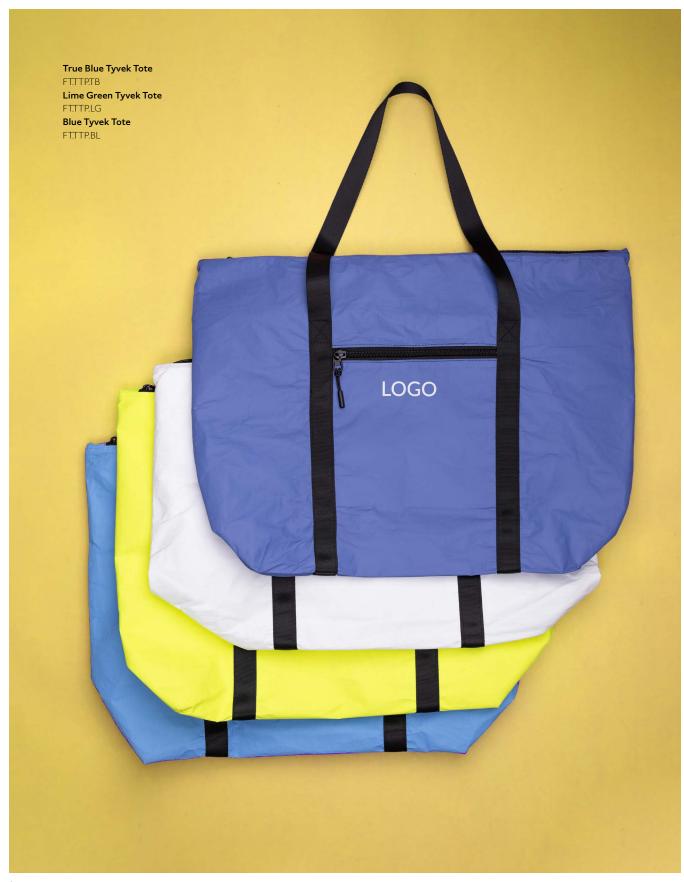

#### 4-5 week timeline

9

#### **FAST-TRACK PROCESS**

- Request Mockup

  Choose your item, color, material, quantity, and provide your logo.
- 2 Approve for Production

  Review and approve the digital proof we send you.
  - Delivery

    We produce your bags and deliver them to you via airfrieght (4-5 week production and shipping) or boat (8-10 week production and shipping).