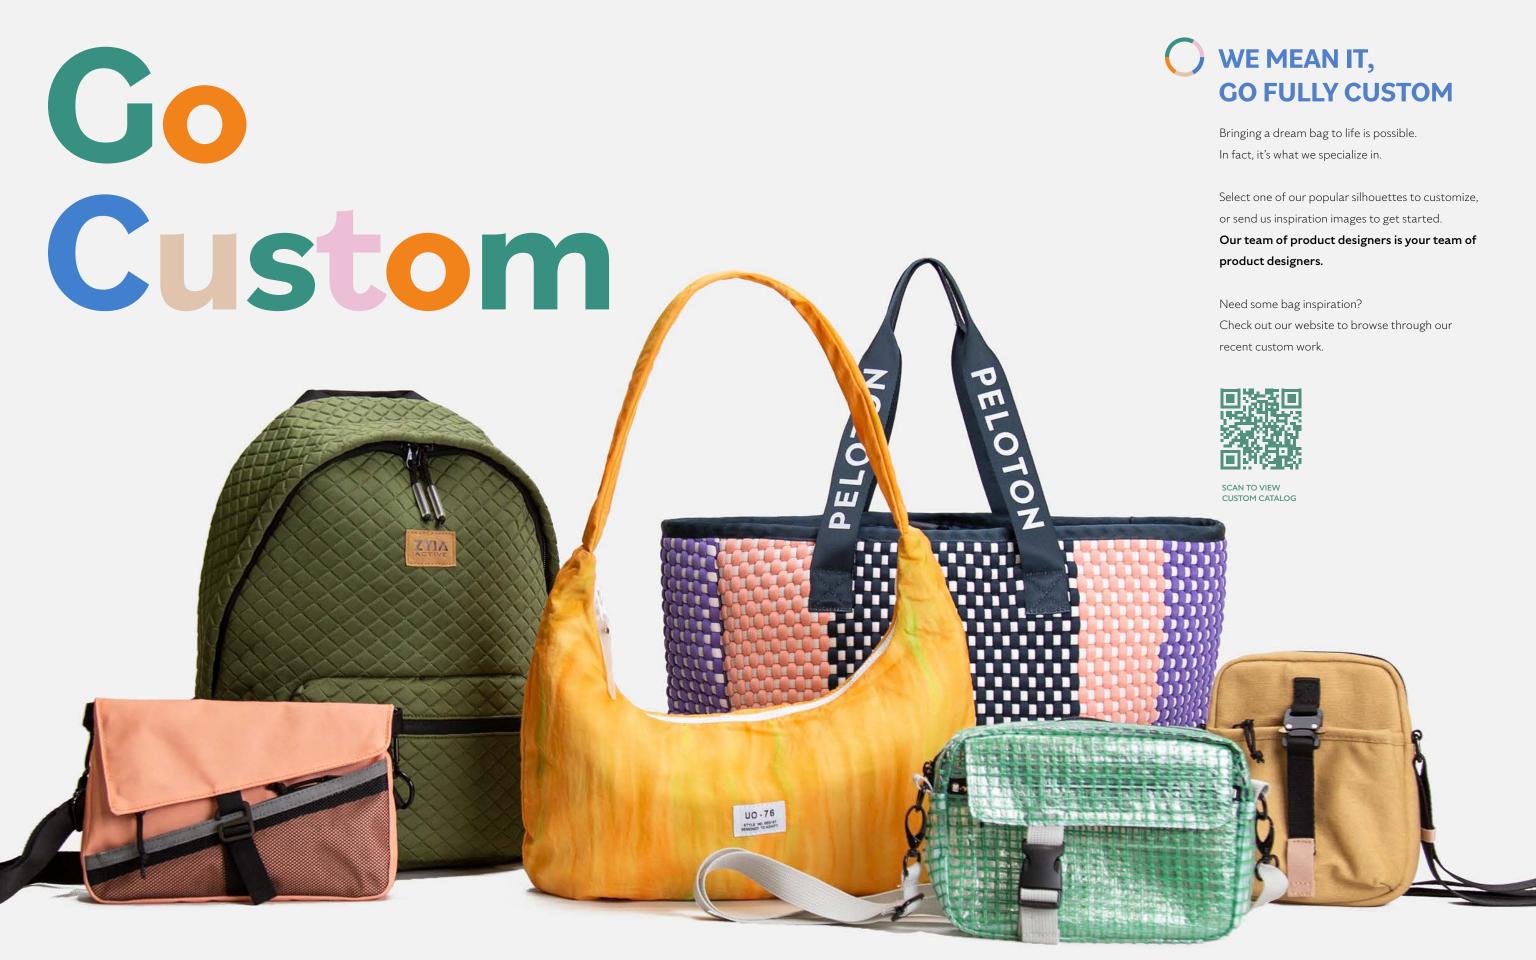

# Make your bag dreams a reality.

#### **CUSTOM PROCESS**

1 Mockup Request

Begin by sharing your design concepts or opt for one of our initial silhouettes as a starting point.

Provide any specific material or design preferences, as well as details on the required quantity and timeline.

Additionally, ensure you send us your brand guidelines and a vectored logo.

2 Sample Approval

Evaluate your personalized mockup and provided estimate pricing with your clients.

Choose an item for sampling, and expect to recieve your sample within 3-4 weeks.